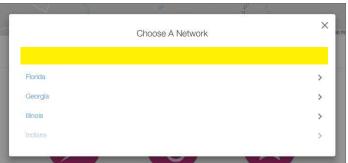

### 2 STEP 2: Enter Your Location

Click on **Use My Location** or type in your Address, Zip Code or County to find a provider near you. If prompted upon entering your location, please select your Network.

### 3 STEP 3: Search for a Provider

There are two ways to search for a provider: **Quick Name Search** and **Detailed Search**.

Before choosing your search option, make sure your correct state network is listed.