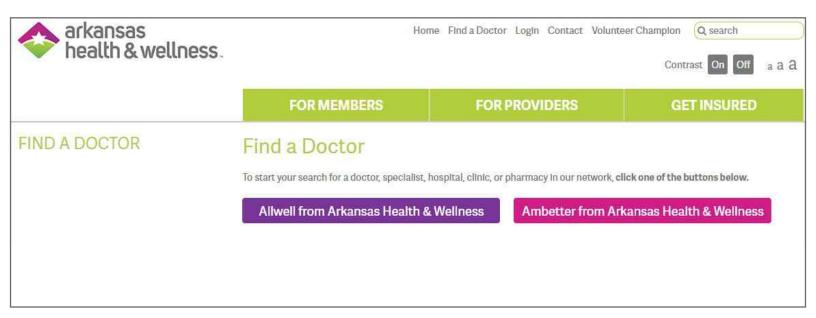

# Find a Provider Step-by-Step Guide

On the Arkansas Health & Wellness home page, select "Find a Doctor" located here.

#### Select either the Allwell Network or Ambetter Network.