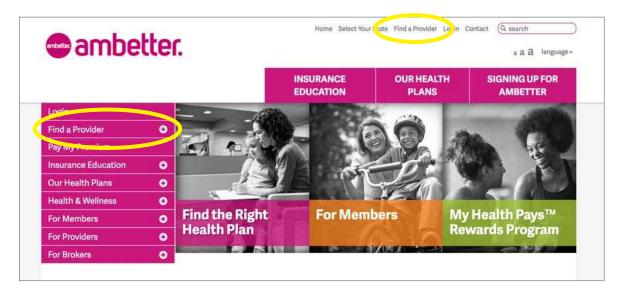

### 1 STEP 1: Visit Your Ambetter from Arkansas Health & Wellness Home Page

Click on Find a Provider from your Ambetter from Arkansas Health & Wellness home page.