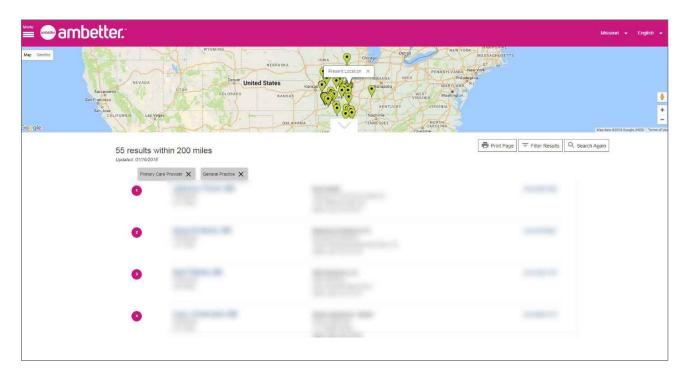

### 4 STEP 4: Select Your Provider

After you click on Search, a new page will open showing all the providers that fit your selections.

On this page, you can:

- · Click on a blue, bolded name to learn more about any of the listings
- · Filter your results or
- Print the page