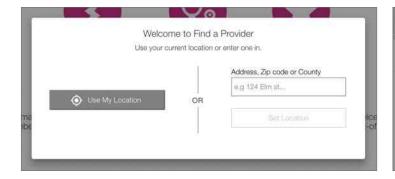

### 2 STEP 2: Enter Your Location

Click on **Use My Location** or type in your Address, Zip Code or County to find a provider near you. If prompted upon entering your location, please select your Network.