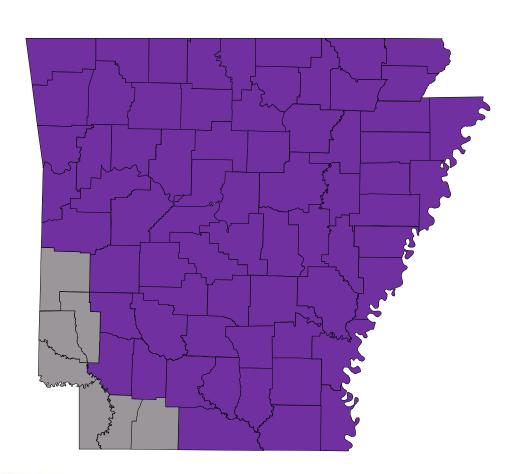

### Arkansas | Review

- Robust Network!
  - Wellcare By Allwell Network includes over 96% of all AR Providers!
- Major County Expansion: 19 New Counties!
  - Includes 66 of 75 AR Counties
  - Excludes: Union, Ashley, Columbia, Lafayette, Miller Hempstead, Little River, Howard, Sevier
- NEW DSNP's
  - Wellcare By Allwell in 54 Counties!
  - Excludes: Benton, Washington, Madison, Boone, Crawford, Sebastian, Scott, Franklin, Logan,
     Johnson, Pope, Faulkner

#### 2022 Allwell State-wide Push

- 19 New Counties Where Allwell will be launched
- 54 Counties Where 2 New DSNP Products will be launched