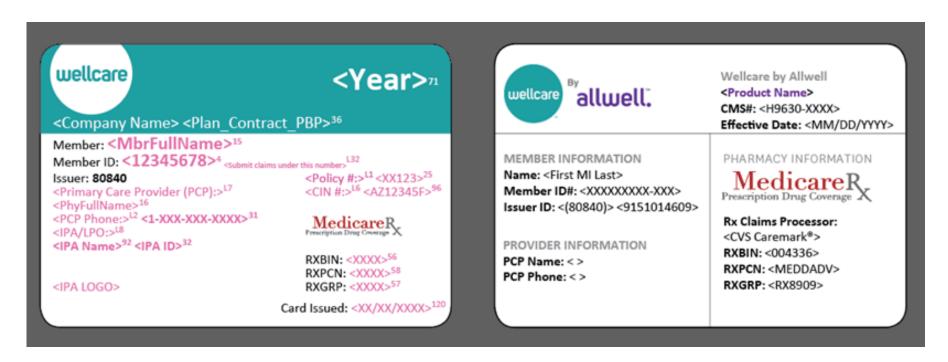

|

# New National Branding Alignment Strategy









## January 2022 - Allwell from Arkansas Health & Wellness will be known as Wellcare by Allwell.

- Providers contracted with Allwell will continue with the same reimbursements and contract, just under a new brand name.
- Being a Wellcare by Allwell provider does not mean you are in network for Wellcare.
- Wellcare providers will not see any changes in their current network or member information. You can be added to Wellcare by Allwell through our contracting team by request. It will not be automatically added.
- Current Allwell Members received letters explaining the change in name.





#### 2022 ID Cards Will Be Clearly Distinguished





# Two Separate Networks, Two Separate FAPs

- Contracts H1416 & H0270 PLANS are Wellcare ONLY = Wellcare Network www.wellcare.com/arkansas/find-a-provider#/search
- Contracts H9630 Wellcare by Allwell plans = Allwell Network https://wellcare.arhealthwellness.com/find-doctor.html

# Dual Eligible Special Needs Plans (D-SNPs)



- D-SNPs enroll individuals who are entitled to both Medicare (title XVIII) and medical assistance from a state plan under Medicaid (title XIX).
- Wellcare by Allwell will be offering a D-SNP plan effective 1/1/22.
- 54 Counties included in expansion!

### Arkansas | Review



- Robust Network!
  - Wellcare By Allwell Network includes over 96% of all AR Providers!
- Major County Expansion: 19 New Counties!
  - Includes 66 of 75 AR Counties
  - Excludes: Union, As