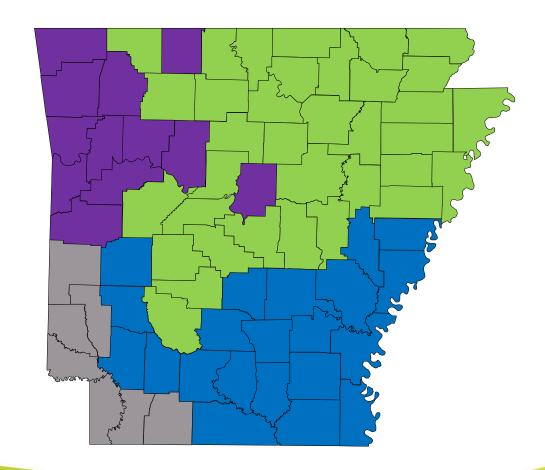

#### Combined Footprint – 2021

- Allwell only counties includes two largest population centers
- WellCare only counties
- Allwell & WellCare counties