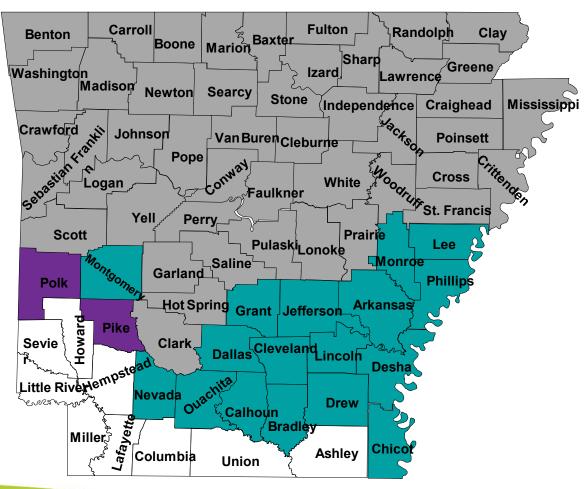

# Dual Eligible Special Needs Plans (D-SNPs)

- D-SNPs enroll individuals who are entitled to both Medicare (title XVIII) and medical assistance from a state plan under Medicaid (title XIX).
- Wellcare by Allwell will be offering a D-SNP plan effective 1/1/22.
- 54 Counties included in expansion!

### Arkansas | Review

- Robust Network!
  - Wellcare By Allwell Network includes over 96% of all AR Providers!
- Major County Expansion: 19 New Counties!
  - Includes 66 of 75 AR Counties
  - Excludes: Union, Ashley, Columbia, Lafayette, Miller Hempstead, Little River, Howard, Sevier
- NEW DSNP's
  - Wellcare By Allwell in 54 Counties!
  - Excludes: Benton, Washington, Madison, Boone, Crawford, Sebastian, Scott, Franklin, Logan,
     Johnson, Pope, Faulkner